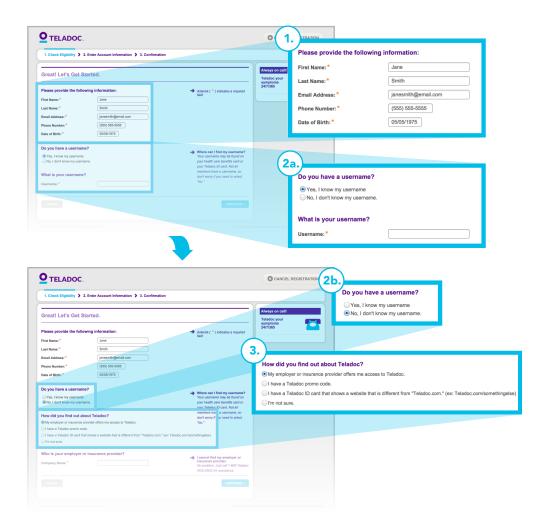

## **Get started with Teladoc®**

It's quick and easy to set up your account online. Visit the Teladoc website and click "Set up account". Then follow the instructions below.

- 1. Provide your name, contact information, and date of birth
- If you have a username, choose "Yes" and enter it here. If you don't have a username, choose "No, I don't have a username."

Not all members have a username, so don't worry if you need to select "No."

3. Select option "My Employer" Type "MDConsult247" in the box. The name should show and just click on MDConsult247"

Then enter the requested information to set up your account online.
Should you have any issues you can call 800-Teladoc (835-2362) and they will set your account up for you.